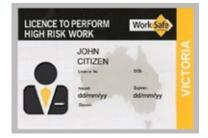

### **Receive your Credentials**

Once deemed competent you will be issued a Notice of Satisfactory Assessment (NSA). This document allows you to immediately operate an LF Forklift.

You will also be issued with a Statement of Attainment for TLILIC0003 Licence to operate a forklift truck.

Apply to WorkSafe VIC for your National High Risk Work Licence (LF Class) within 60 days either via myWorkSafe or alternatively at an Australian Post Office<sup>\*</sup>. Your photo licence will be mailed to you directly. Valid for 5 years.